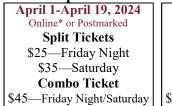

Online\* or Postmarked **Split Tickets** \$20—Friday Night \$30—Saturday **Combo ticket** \$40—Friday Night/Saturday

Online\* Only **Split Tickets** \$25—Friday Night \$35—Saturday **Combo Ticket** \$45—Friday Night/Saturday April 25-26, 2024 On-Site Only Split Tickets \$30—Friday Night \$40—Saturday Combo Ticket \$50—Friday Night/Saturday